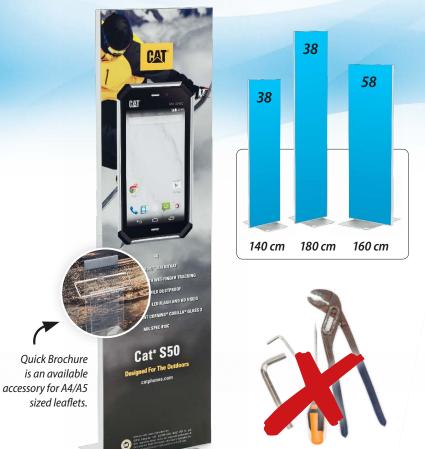

Switching panels only takes an instant and the panels can be re-used over and over again. The display system's base is adjustable for increased stability. The standard height is 140 cm and can be increased to 160 cm or 180 cm with extra profile extensions.

## **Specifications**

| Quick Panel         | 38                        | 58     |
|---------------------|---------------------------|--------|
| Width               | 38 cm                     | 58 cm  |
| Height              | 140 cm / 160 cm / 180 cm  |        |
| Depth (base)        | 26 or 40 cm               |        |
| Weight incl package | 3,5 kg                    | 4,0 kg |
| Artwork width       | 38 cm                     | 58 cm  |
| Artwork height      | 140 cm / 160 cm / 180 cm  |        |
| Artwork media       | Panels with magnet strips |        |
| Components          | Aluminium, steel          |        |