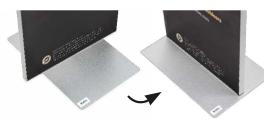

The base can be adjusted for increased stability.

- Easy panel switching
- Double sided
- Compact packaging
- Stylish framing

Quick Panel is securely transported in a compact case. Its optimized packaging and easily switched artwork makes it a very cost effective advertising system for in-store campaigns, fairs and events.